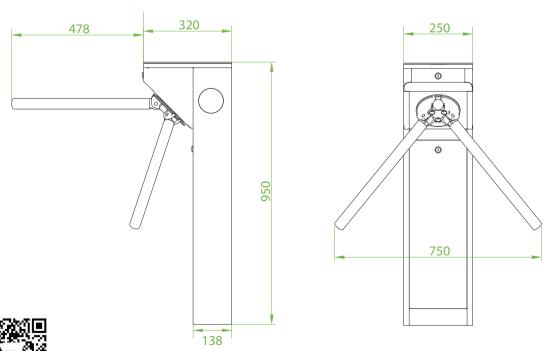

## **Specifications**

| Power Requirements        | AC110V/220V, 50/60Hz                                        |
|---------------------------|-------------------------------------------------------------|
| Power Consumption         | Running : 40W<br>Standby : 10W                              |
| Operating Temperature     | -28°C to 60°C                                               |
| Operating Humidity        | 5%RH to 80%RH                                               |
| Operating Environment     | Indoor/Outdoor (if sheltered)                               |
| Speed of Throughput       | RFID : Maximum 25/minute<br>Fingerprint : Maximum 20/minute |
| Lane Width                | 478(mm)                                                     |
| Arm Length                | 478(mm)                                                     |
| Footprint                 | 250*138(mm*mm)                                              |
| Dimension(L*W*H)          | 798*750*950(mm)                                             |
| Package Dimension(L*W*H)  | 380*450*1150(mm)                                            |
| Net Weight                | 35kg                                                        |
| Gross Weight with Package | 40kg                                                        |
| LED Pictogram Indication  | Yes                                                         |
| Control System            | Input controlled by dry contact                             |
| Cabinet Material          | SUS304(optional SUS316)                                     |
| Lid Material              | Acrylic                                                     |
| Barrier Material          | SUS304                                                      |
| Barrier Movement          | Rotated                                                     |
| Emergency Mode            | Support(power off drop arm)                                 |
| Security Level            | Medium                                                      |
| MCBF                      | 2 million                                                   |
| Options/Accessories       | Cardbox, Remote control, QR reader                          |
| Certification(s)          | CE and FCC                                                  |

## Dimensions (mm)

V8.0 12/21/2021