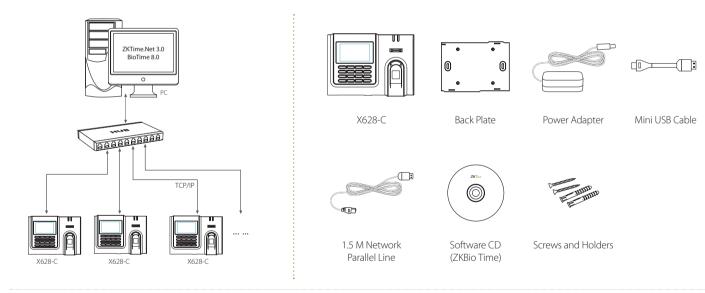

### Configuration

### What's in the Box

Users can easily manage data by networking X628-C via RS232, TCP/IP, and USB-host. Most importantly, all the functions can still operate in a networking state. X628-C is compatibility with various types of USB flash disks, ADMS and former SDK. It also supports data backup and retrieve to avoid the risk of accidental deletion.