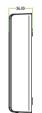

°C                                                                    |
| Operating Humidity               | 10% -90%                                                                         |
| Protection Grade                 | IP65                                                                             |
| Dimension(W×H×D)mm               | 73×148×34.5                                                                      |
| Gross Weight                     | 1.15kg                                                                           |
|                                  |                                                                                  |

### **Optional Accessories**







Exit Button RS485 Reader

485 Reader Electric Lock





Alarm

Sensor

## Configuration







Dimensions (mm)



### **ZKBioBT APP Download**



Scan the following QR code with your mobile phone, and download and install the APP. Mobile phone requirement for APP installation: Andriod OS later than version 4.3, compliant with the Bluetooth protocol later than 7.1, devices later than iphone 4s.



V1.0 2019.11.22