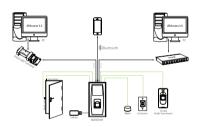

It is metallic casing and IP65 rated which enables it to be resistant from water, dust and other outside damages.

MA300-BT offers the flexibility to be installed standalone or with any third party panels that support 26-bit wiegand. User can be enrolled by the administrator card when the device works in standalone mode.TCP/IP and RS485 are available, so that the device can be connected easily and conveniently.

It supports Bluetooth communication, mobile phone App management, And realizes access control, user information registration, devices setting up.

# Easy Installation and Connectivity

- Wiegand input & output
- Network interface by TCP/IP or RS485

#### **Bluetooth Communication**

- Mobile phone App Management
- Access control, user information registration and devices setting up