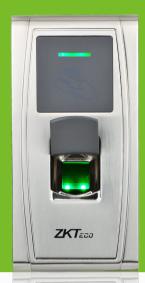

# Metallic Casing Outdoor Access Control

MA300-BT, one of the innovative biometric fingerprint readers for access control applications. Offering unparalleled performances by adopting an advanced ZK fingerprint algorithm for reliability, precision and excellent matching speed.

It is metallic casing and IP65 rated which enables it to be resistant from water, dust and other outside damages.

MA300-BT offers the flexibility to be installed standalone or with any third party panels that support 26-bit wiegand. User can be enrolled by the administrator card when the device works in standalone mode.TCP/IP and RS485 are available, so that the device can be connected easily and conveniently.

#### **Metallic Casing**

 Vandal-proof for outdoor installation