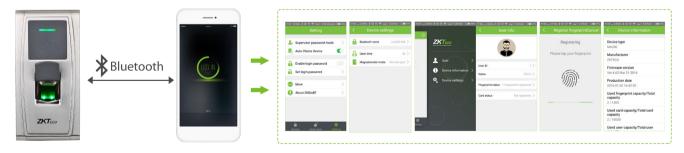

It supports Bluetooth communication, mobile phone App management, And realizes access control, user information registration, devices setting up.

#### **Bluetooth Communication**

- Mobile phone App Management
- Access control, user information registration and devices setting up

### **ZKBioBT APP Download**

Scan the following QR code with your mobile phone, and download and install the APP. Mobile phone requirement for APP installation: Andriod OS later than version 4.3, compliant with the Bluetooth protocol later than 7.1, devices later than iphone 4s.