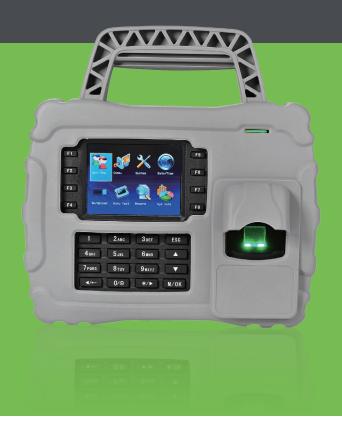

## **S922**

Waterproof, Dustproof and Shockproof Portable Fingerprint Time & Attendance Terminal

The S922 is specifically designed for off-site time management, such as construction sites, logistic industries, large farms, and the mining industry.

Top handle with rubber coating enables users to carry easily.

- Built-in 7600 mAh backup battery extends extra operation time
- IP65 rated waterproof and dustproof protection grade
- Shock proof (0.5m above the ground) with unique rubber coating
- Communication: TCP/IP, USB-host, Optional: Wi-Fi, 3G (WCDMA) / 4G
- Multiple authentications: support fingerprint, ID card or IC card
- Fingerprint Capacity: 50,000
- Card Capacity: 50,000