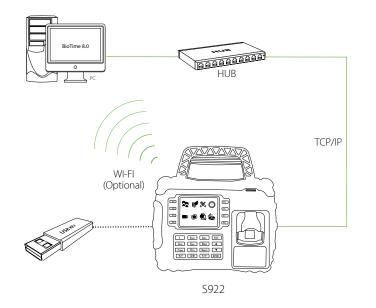

## Configuration

Top handle with rubber coating enables users to carry easily.

- Built-in 7600 mAh backup battery extends extra operation time
- IP65 rated waterproof and dustproof protection grade
- Shock proof (0.5m above the ground) with unique rubber coating
- Communication: TCP/IP, USB-host, Optional: Wi-Fi, 3G (WCDMA) / 4G
- Multiple authentications: support fingerprint, ID card or IC card
- Fingerprint Capacity: 50,000
- Card Capacity: 50,000