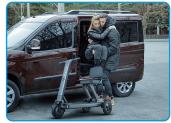

SEC02, the folding mobility scooter from NGTeco, is designed for the people or the elderly with mobility difficulties. The unfolding and light-weight design makes it perfect choice for travelling to where ever you want to go. The three wheels also make it comfortable and stable while moving around for the elderly. In a word, SEC06 will be of great help and value for those who got mobilities problem people to take care of like elderly care centers, clinics ext.

## **Application**

Home

Park

Shop

Travel

NGTECO CO., LIMITED

V1.0 11/13/2024