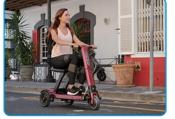

SEC02, the folding mobility scooter from NGTeco, is designed for the people or the elderly with mobility difficulties. The unfolding and light-weight design makes it perfect choice for travelling to where ever you want to go. The three wheels also make it comfortable and stable while moving around for the elderly. In a word, SEC06 will be of great help and value for those who got mobilities problem people to take care of like elderly care centers, clinics ext.

## **Features**

Oversized LCD Screen Precise Power Meter Display

Supper Motor Power Equipped US Warner Electromagnetic Brake

Safety Traveling Not dazzling, Not polarized Light design

DC Brushless Motor

Extra Large Comfortable Pneumatic Tires