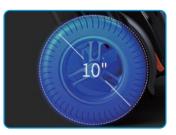

## **Technical Specifications**

| Model Name                  | Mobility Scooter                                                      |
|-----------------------------|-----------------------------------------------------------------------|
| ModelNo.                    | SEC02                                                                 |
| Weight                      | Main body: 26kg + Backrest: 1kg + Each battery: 1.3kg                 |
| Maximum Speed               | 4 mph (6.4km/h)                                                       |
| Maximum User Weight         | 18st. (120kg)                                                         |
| Endurance Range             | 1 battery: up to 9miles (15km);<br>2 batteries: up to 18 miles (30km) |
| Battery Capacity Output     | 36V 208W (1 battery), 36V 416W (2 batteries)                          |
| Charger                     | UL and CE approved, 110-240V                                          |
| Charging Time               | 1 battery: 4 hours<br>2 batteries: 6 hours                            |
| Motor Type                  | BLDC (Gear motor)                                                     |
| Power of Motor              | 170w                                                                  |
| Braking System              | Electromagnetic brake                                                 |
| Body Materiel               | Aviation-grade aluminum, high-tech plastics, nylon-enforced ABS       |
| Maximum Incline             | 6 degree                                                              |
| Turning Radius              | 1350 mm                                                               |
| Tyre Type                   | Solid front tyre; Pneumatic rear tyres                                |
| Tyre Dimensions             | 8' front tyre; 10' rear tyre                                          |
| Unfolded Size (Riding Mode) | 1090*550*890mm (LxWxH)                                                |
| Folded Size (Folding Mode)  | 600 * 550 * 280mm (LxWxH)                                             |
| Folded Size (Trolley Mode)  | 940 * 550 * 280mm (LxWx H)                                            |
| Backrest                    | Included                                                              |
| Flammability                | UI91 V-0                                                              |