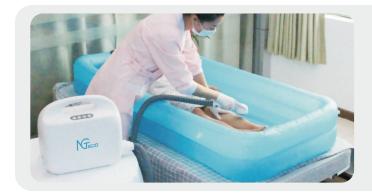

SEC01, the Portable bed shower Bathing device from NGTeco, is design to solve the pain points from the elderly or the bedridden person who got bathing difficulty. The Portable and light weight design makes it easy to move to any place you want to put. The cutting-edge technology applied in the device makes it easy to operate and increase the operation efficiency. It's widely used in various applications like, elderly center, nursing room, hospital or home use.

### **Application**

Hospital Clinics Nursing Room

NGTECO CO., LIMITED