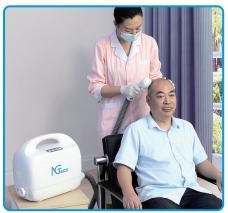

SEC01, the Portable bed shower Bathing device from NGTeco, is design to solve the pain points from the elderly or the bedridden person who got bathing difficulty. The Portable and light weight design makes it easy to move to any place you want to put. The cutting-edge technology applied in the device makes it easy to operate and increase the operation efficiency. It's widely used in various applications like, elderly center, nursing room, hospital or home use.

### **Application**

Hospital Clinics Nursing Room

NGTECO CO., LIMITED