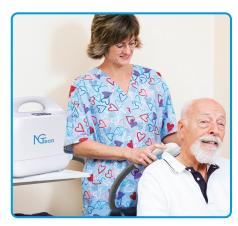

# Improved User-Experience For Bathing

Improve personal hygiene, avoid secondary injury & getting cold.

#### **Easy Operation**

One person is enough to do all the steps of bathing within only 30min, it's quite a time and labor saver.