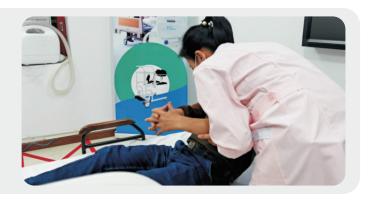

SEC01, the Portable bed shower Bathing device from NGTeco, is design to solve the pain points from the elderly or the bedridden person who got bathing difficulty. The Portable and light weight design makes it easy to move to any place you want to put. The cutting-edge technology applied in the device makes it easy to operate and increase the operation efficiency. It's widely used in various applications like, elderly center, nursing room, hospital or home use.

### **Application**

Hospital Clinics Nursing Room

NGTECO CO., LIMITED