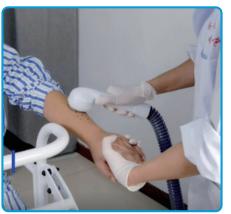

# Improved User-Experience For Bathing

Improve personal hygiene, avoid secondary injury & getting cold.

#### **Easy Operation**

One person is enough to do all the steps of bathing within only 30min, it's quite a time and labor saver.