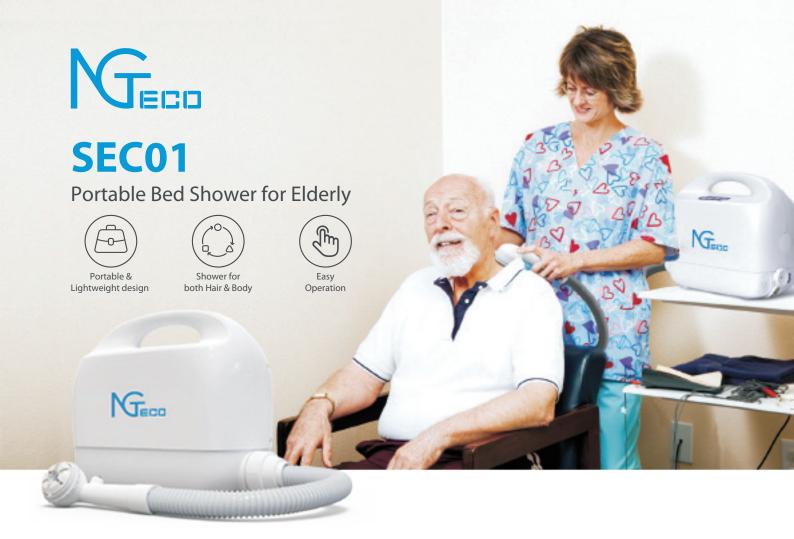

SEC01, the Portable bed shower Bathing device from NGTeco, is design to solve the pain points from the elderly or the bedridden person who got bathing difficulty. The Portable and light weight design makes it easy to move to any place you want to put. The cutting-edge technology applied in the device makes it easy to operate and increase the operation efficiency. It's widely used in various applications like, elderly center, nursing room, hospital or home use.

# Improved User-Experience For Bathing

Improve personal hygiene, avoid secondary injury & getting cold.

#### **Easy Operation**

One person is enough to do all the steps of bathing within only 30min, it's quite a time and labor saver.