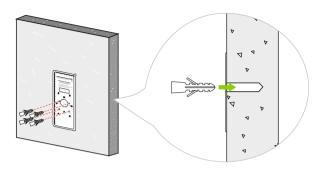

## How to Install the Device on the Wall?

**Step 1:** Stick the mounting template to the wall and drill holes according to the mounting template.

**Step 2:** Insert the expansion tubes into the mounting holes.