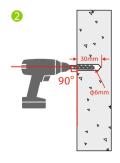

## How to Install the Device on the Wall?

**Step 1:** Stick the mounting template to the wall and drill holes according to the mounting template.

**Step 2:** Insert the expansion tubes into the mounting holes.