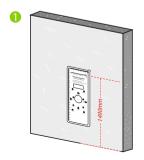

## How to Install the Device on the Wall?

**Step 1:** Stick the mounting template to the wall and drill holes according to the mounting template.

**Step 2:** Insert the expansion tubes into the mounting holes.