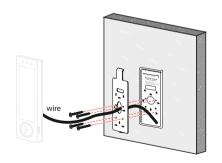

**Step 3:** Attach the backplate on the wall using the wall mounting screws.

**Step 4:** Attach the terminal to the backplate.

**Step 5:** Fasten the terminal to the backplate with a security screw.