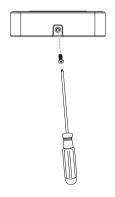

**Step 3:** Attach the backplate on the wall using the wall mounting screws.

**Step 4:** Attach the terminal to the backplate.

**Step 5:** Fasten the terminal to the backplate with a security screw.