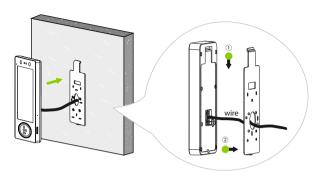

**Step 3:** Attach the backplate on the wall using the wall mounting screws.

**Step 4:** Attach the terminal to the backplate.

**Step 5:** Fasten the terminal to the backplate with a security screw.