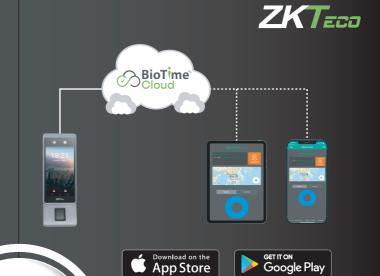

#### **Mobile Attendance Solution**

**GPS Tracking** 

Reporting to Admins

employees a time attendance software that employees can record their attendance anywhere within boundaries of the company areas. The solution gives a mobile connection to BioTime Cloud which whenever and wherever they need.

## **Cloud Based Time and Attendance Management Platform**

BioTime Cloud is a powerful cloud-based time and attendance management software that provides a stable connection to ZKTeco's PUSH communication devices and working as a cloud to offer employee self-service by mobile application and web browser. Multiple administrators can access BioTime Cloud anywhere using a web browser. It can easily handle thousand of devices and ten of thousands of employees and their transactions.