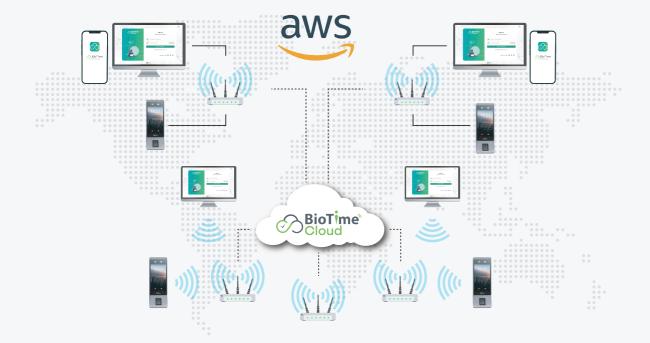

## **Cloud Based Time and Attendance Management Platform**

BioTime Cloud is a powerful cloud-based time and attendance management software that provides a stable connection to ZKTeco's PUSH communication devices and working as a cloud to offer employee self-service by mobile application and web browser. Multiple administrators can access BioTime Cloud anywhere using a web browser. It can easily handle thousand of devices and ten of thousands of employees and their transactions.

### High-level Security - AWD Cloud Storage

Powered by Amazon Web Services, you can make sure that all your data are protected by AWS cyber security protocol & all coummication are encrypted by TLS1.2.