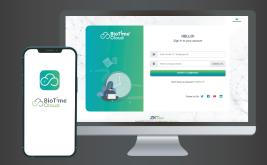

## **Cloud Based Time and Attendance Management Platform**

BioTime Cloud is a powerful cloud-based time and attendance management software that provides a stable connection to ZKTeco's PUSH communication devices and working as a cloud to offer employee self-service by mobile application and web browser. Multiple administrators can access BioTime Cloud anywhere using a web browser. It can easily handle thousand of devices and ten of thousands of employees and their transactions.

#### • Easy Installation and Maintenance

Users just simply sign up the account through web browser or install the Android and iPhone App., you never need to install or manage a license server when you use our cloud service.

#### Employee Self-Service

Employees can log in to the platform by web-browser and smart device to check their attendance and payroll records. Employees can also apply for leave, logs check and work overtime, which are to be approved by the manager or admin.