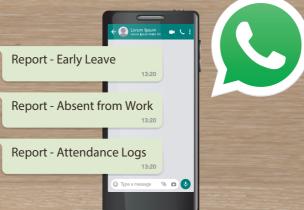

- · Mobile Punch In and Punch Out for Time Attendance Records
- Integration with Whatsapp Application

ZKTECO

**Powerful Cloud Based Time and Attendance Management Platform** 

•